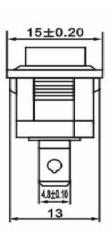

## Technical Drawing (not to scale)

 $\begin{array}{ll} \text{Insulation resistance} & 100 \text{M}\Omega \\ \text{Panel cut-out} & 19.2 \text{x} 13 \text{mm} \\ \text{Dimensions} & \text{As above} \end{array}$ 

The information contained in this document is correct to the best of our knowledge at the time of printing. However, specifications may change at any time without notice.