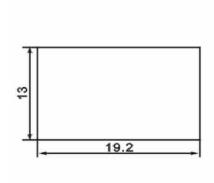

## Technical Drawing (not to scale)

 $\begin{array}{ll} \text{Insulation resistance} & 100 \text{M}\Omega \\ \text{Panel cut-out} & 19.2 \text{x} 13 \text{mm} \\ \text{Dimensions} & \text{As above} \end{array}$ 

The information contained in this document is correct to the best of our knowledge at the time of printing. However, specifications may change at any time without notice.