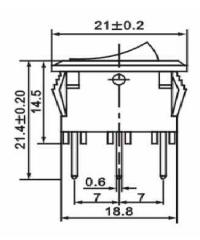

## Technical Drawing (not to scale)

 $\begin{array}{ll} \text{Insulation resistance} & 100 \text{M}\Omega \\ \text{Panel cut-out} & 19.2 \text{x} 13 \text{mm} \\ \text{Dimensions} & \text{As above} \end{array}$ 

The information contained in this document is correct to the best of our knowledge at the time of printing. However, specifications may change at any time without notice.