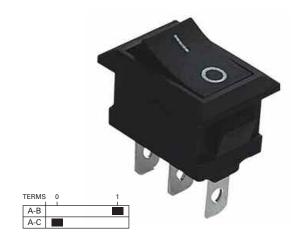

## Part No. 0-530-02

On/On Changeover, single pole switch, plastic rocker, 12/24 volt. 4.8mm blade terminals. 10 amps at 12 volts dc rating.

#### Additional Information

Terminal B - +ve Output
Terminal A - Common Supply
Terminal C - +ve Output